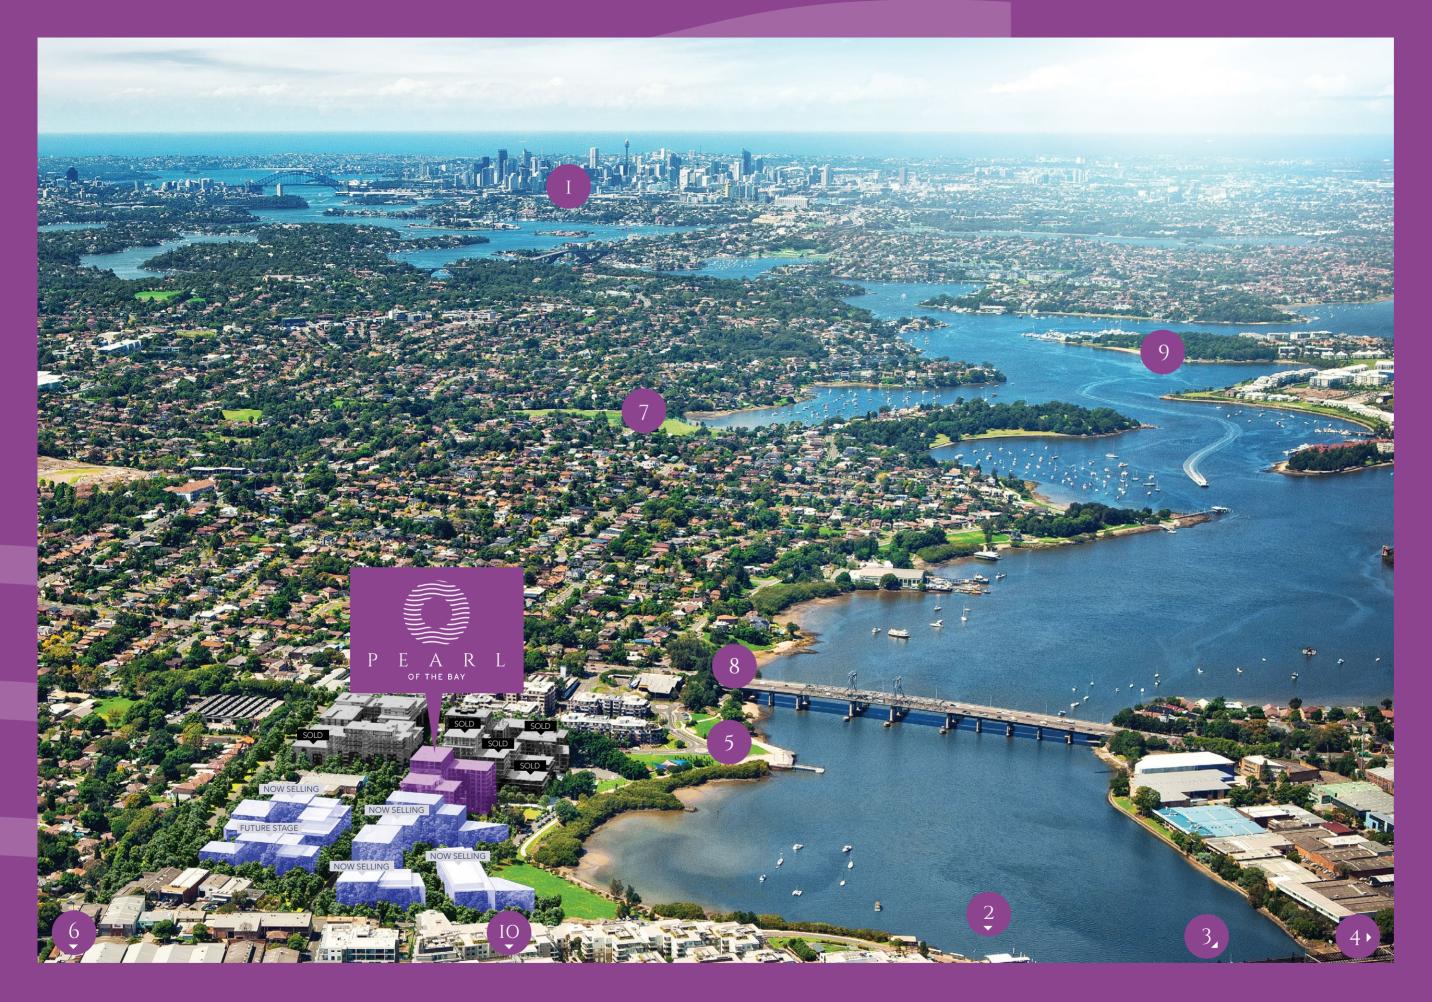

SEAMLESS CONNECTIONS TOANYWHERE

- 01 | Sydney CBD
- 02 | Meadowbank Ferry Wharf
- **03** | Sydney Olympic Park
- **04** | Rhodes Shopping Centre
- 05 | Riverside Park
- **06** | Meadowbank Train Station
- 07 | Tennyson Park
- 08 | Church Street
- 09 | Cabarita Park
- **10** | Village Plaza

Just 20 minutes to the CBD, settle into a place that feels removed from the city clamour yet with everything close at hand.

Walk to the nearby train, bus and ferry wharf. Shop the big brands at nearby Rhodes or Top Ryde shopping centres. Get career-minded at Meadowbank TAFE, prestigious Macquarie University or the leading business hubs at Northbank and Macquarie Park.

Travelling further afield, the M2 and M4 motorways put greater Sydney within easy reach.

For families, premier local schools are a major drawcard with St Patrick's College, Santa Sabina, and Trinity Grammar Preparatory amongst others nearby.