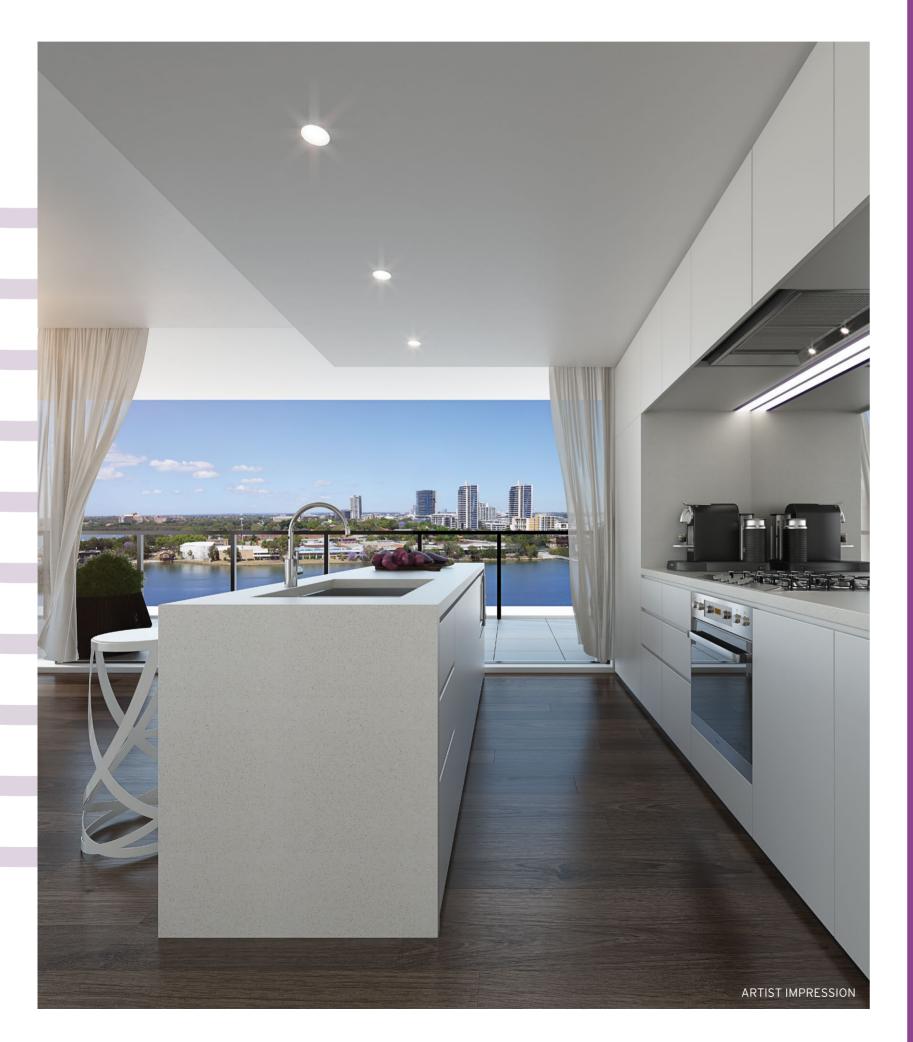

# TIMELESS COASTAL APPEAL

Bathed in light, air and space, Pearl of the Bay's free-flowing interiors offer a life of comfort and pure coastal style. Clean-lined gourmet kitchens form the heart of the apartments, seamlessly connecting with the open plan living and the entertainer balconies beyond. Generous bedrooms and elegant bathrooms offer an indulgent and tranquil retreat. Every aspect blends premium natural finishes with muted tone-on-tone colour to create spaces you can make your own.