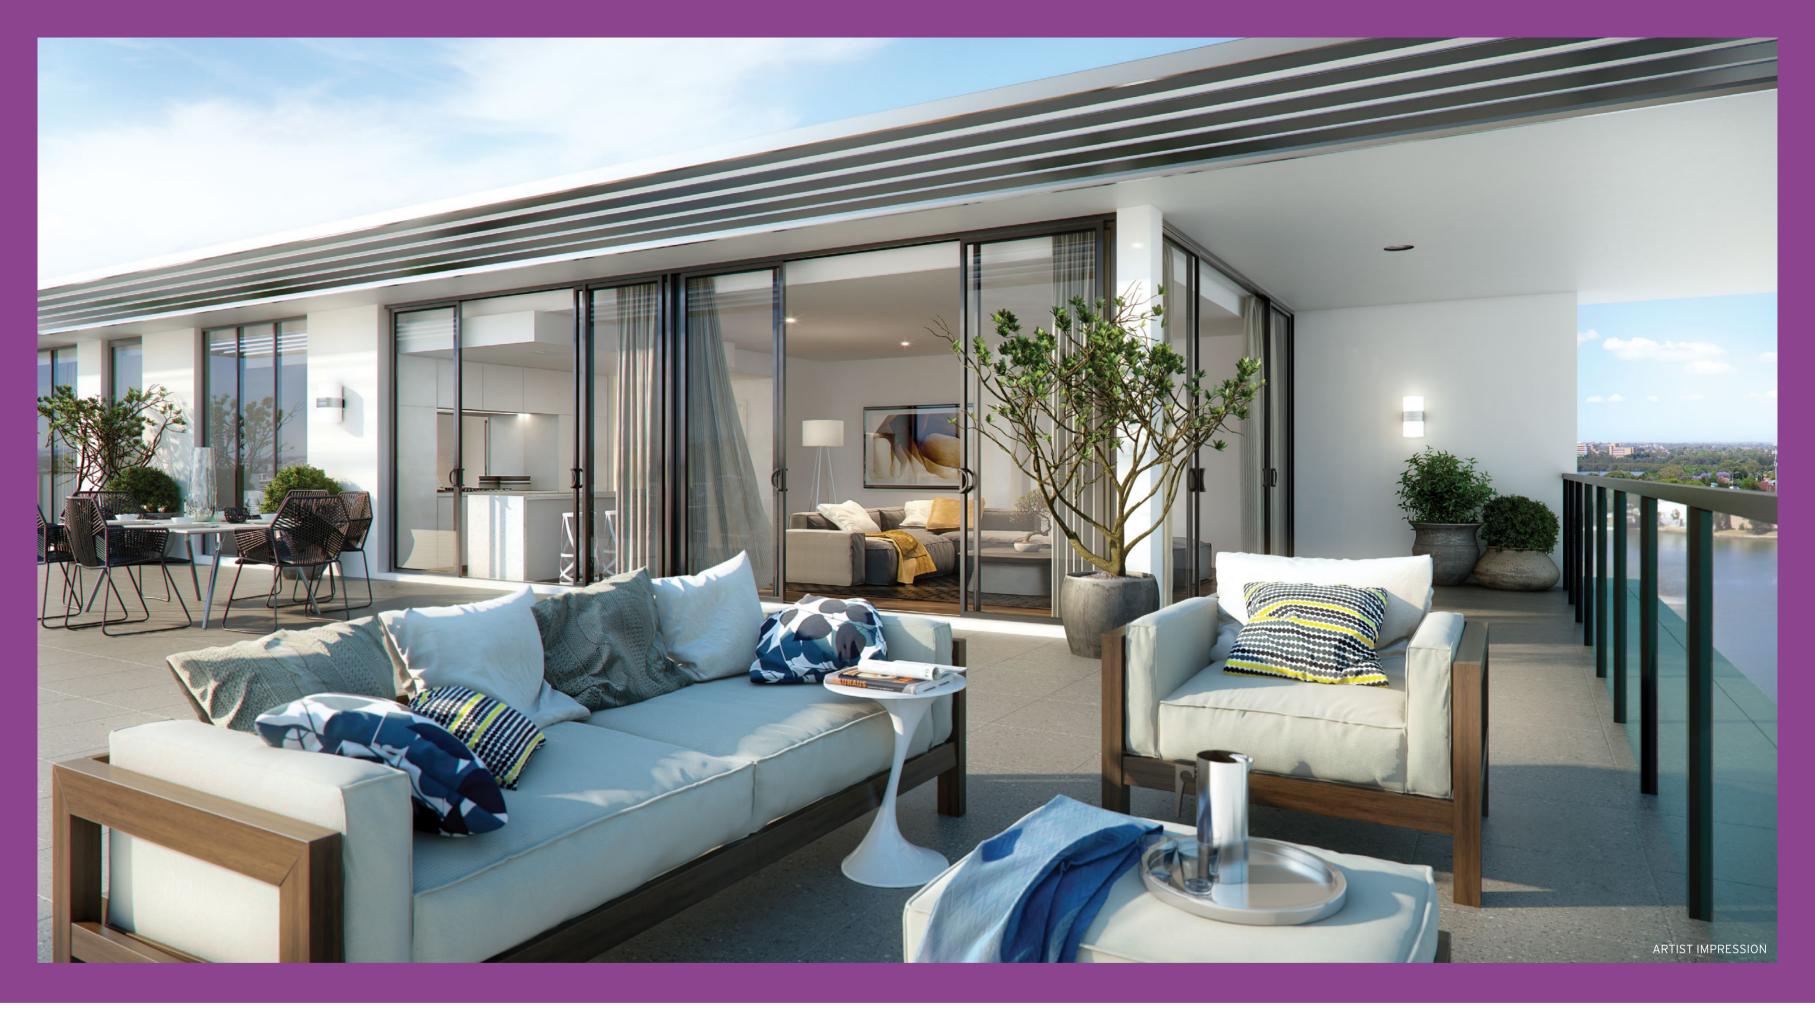

Inside and out, Pearl of the Bay's beautiful water's edge homes marry outstanding design with a contemporary coastal mood. Fluid interiors effortlessly transition to expansive balconies. Full-height glazing ensures the incredible views remain unimpeded. Throughout the seasons, these are wonderful spaces to entertain friends and family or simply relax as you soak up the serenity of the bay. All apartments include secure car parking, with lift access to the luxury homes above.

# TIMELESS COASTAL APPEAL

Bathed in light, air and space, Pearl of the Bay's free-flowing interiors offer a life of comfort and pure coastal style. Clean-lined gourmet kitchens form the heart of the apartments, seamlessly connecting with the open plan living and the entertainer balconies beyond. Generous bedrooms and elegant bathrooms offer an indulgent and tranquil retreat. Every aspect blends premium natural finishes with muted tone-on-tone colour to create spaces you can make your own.