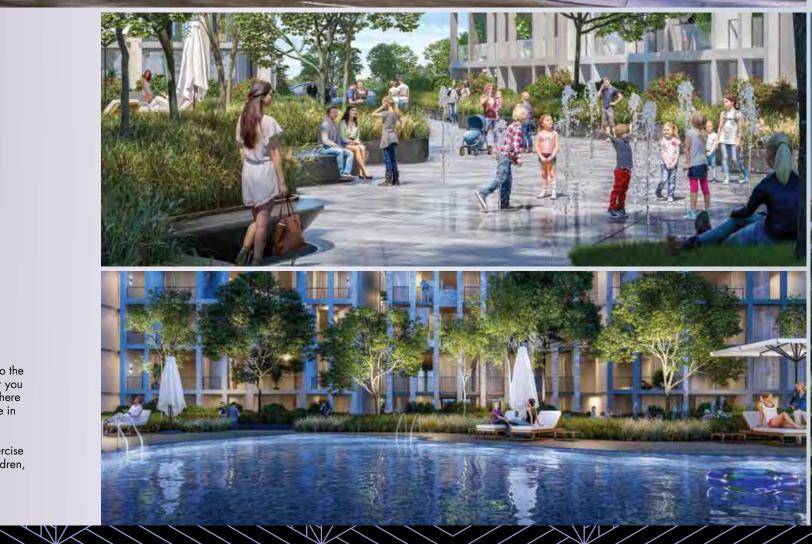

## SOMETHING FOR EVERYONE RESORT LIFESTYLE

The crystal clear blue water of Vivacity's 25m swimming pool adds a sense of tranquillity to the surroundings. A wonderful resort-style amenity for you and your family, it's framed by timber decking where you can relax, soak up the sunshine and indulge in a leisurely afternoon.

Thoughtful amenities include barbecue areas, exercise equipment, sun lounges and water jets for the children, surrounded by native landscaping.

A NEW BENCHMARK