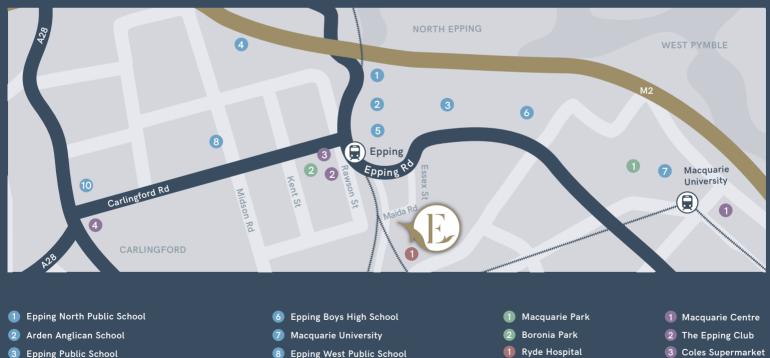

### A growing and connected region

The connected lifestyle of Epping allows you to have it all, right in the centre of everything you need.

Commuting is a breeze with easy access to motorways and an expansive bus network to whisk you around neighbouring suburbs. Serviced by a newly upgraded train station and lines that deliver you to Sydney CBD in 25 minutes, Chatswood in just four stops, and Macquarie Park in 2 stops, this is an exceptionally well-connected address.

Epping is the perfect location for those who want it all surrounded by: supermarkets, specialty grocers, a lively dining and café scene, as well as pharmacies, health services and range of retail pleasure to choose from, with Carlingford Court and Macquarie shopping centres, with eateries and Event Cinemas, nearby.

Epping is renowned for its close proximity to a wide selection of elite private and public schools including Kings School, Tara Anglican School for Girls, Cheltenham Girls High School and Macquarie University.

Epping is perfect for downsizers, professionals, couples or young families; with everything you need nearby you can't go wrong.

- 4 Epping Heights Public School
- 5 Our Lady Help of Christians Primary School
- 8 Epping West Public School
- 9 James Ruse Agricultural High School
- 10 Carlingford Court

- 4 Carlingford Village Shopping Centre