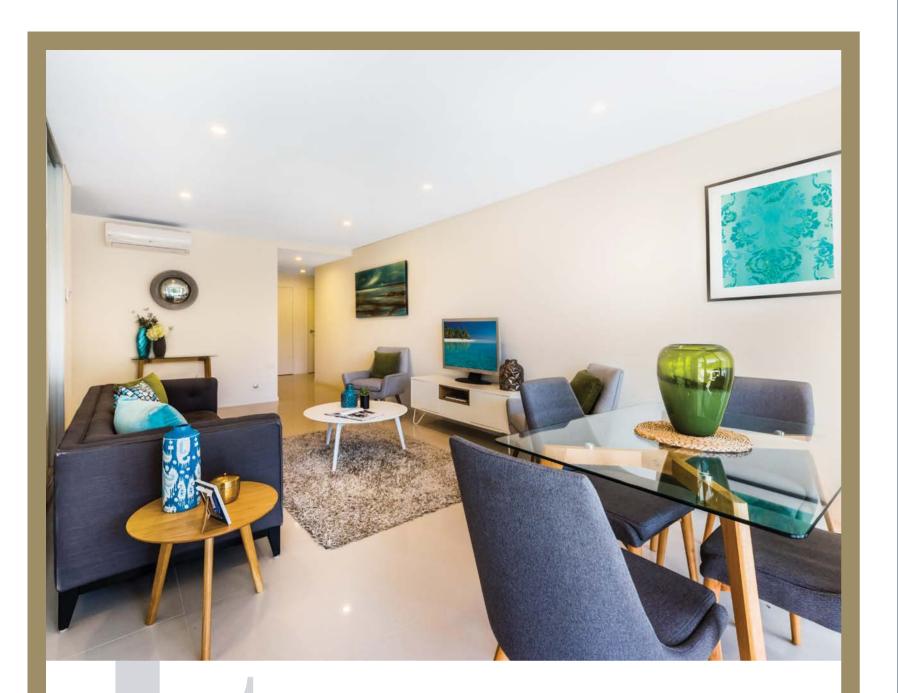

# Natural Harmony and Modern Flair

Generous living areas flow seamlessly into the outdoor entertaining zone allowing you to take full advantage of natural surroundings. East Side Place offers stunning 1, 2 & 3 bedroom apartments, including a selection of luxury loft-style apartments.

- > Tiled throughout, recessed LED downlights, vertical blinds and split system air conditioning
- >> Stunning kitchens make time in the kitchen a pleasure for entertaining. Wood-grain style cabinetry is complemented by stone bench tops. Quality Fisher & Paykel oven and gas cook top, plus dishwasher.
- >> Designer bathrooms make you feel like you're staying in a luxurious hotel. Floor to ceiling quality tiling, free standing bath, plenty of storage and designer accessories make this a haven.
- > Internal laundry with clothes dryer and underground parking