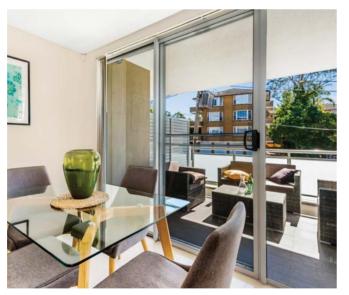

# Natural Harmony and Modern Flair

Generous living areas flow seamlessly into the outdoor entertaining zone allowing you to take full advantage of natural surroundings. East Side Place offers stunning 1, 2 & 3 bedroom apartments, including a selection of luxury loft-style apartments.

- > Tiled throughout, recessed LED downlights, vertical blinds and split system air conditioning
- >> Stunning kitchens make time in the kitchen a pleasure for entertaining. Wood-grain style cabinetry is complemented by stone bench tops. Quality Fisher & Paykel oven and gas cook top, plus dishwasher.
- >> Designer bathrooms make you feel like you're staying in a luxurious hotel. Floor to ceiling quality tiling, free standing bath, plenty of storage and designer accessories make this a haven.
- > Internal laundry with clothes dryer and underground parking