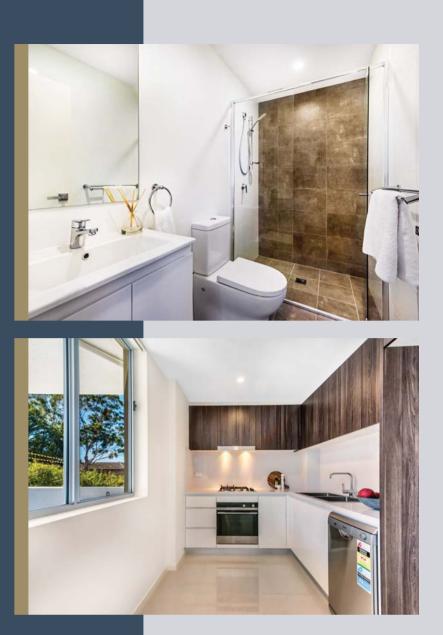

- > Tiled throughout, recessed LED downlights, vertical blinds and split system air conditioning
- >> Stunning kitchens make time in the kitchen a pleasure for entertaining. Wood-grain style cabinetry is complemented by stone bench tops. Quality Fisher & Paykel oven and gas cook top, plus dishwasher.
- >> Designer bathrooms make you feel like you're staying in a luxurious hotel. Floor to ceiling quality tiling, free standing bath, plenty of storage and designer accessories make this a haven.
- > Internal laundry with clothes dryer and underground parking