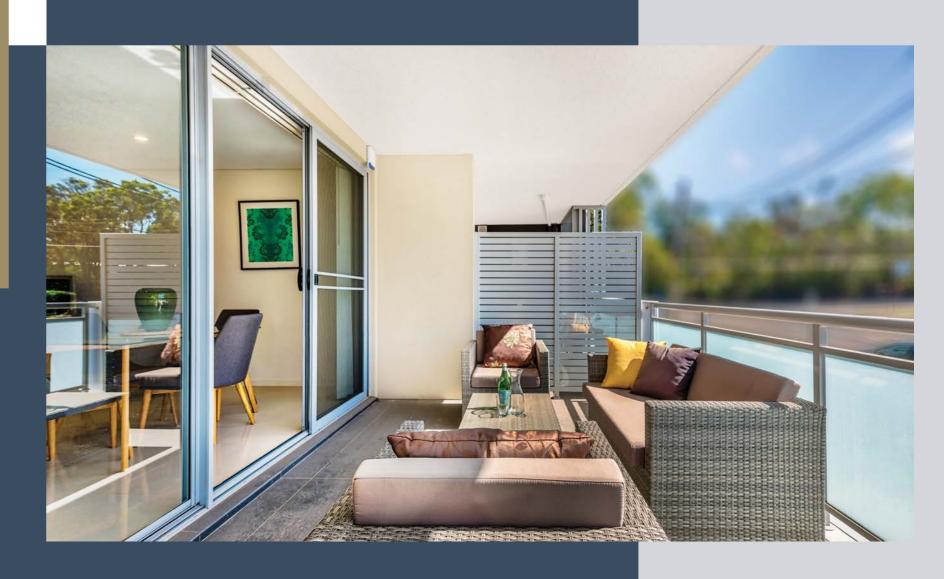

# Natural Harmony and Modern Flair

Generous living areas flow seamlessly into the outdoor entertaining zone allowing you to take full advantage of natural surroundings. East Side Place offers stunning 1, 2 & 3 bedroom apartments, including a selection of luxury loft-style apartments.

- > Tiled throughout, recessed LED downlights, vertical blinds and split system air conditioning
- >> Stunning kitchens make time in the kitchen a pleasure for entertaining. Wood-grain style cabinetry is complemented by stone bench tops. Quality Fisher & Paykel oven and gas cook top, plus dishwasher.
- >> Designer bathrooms make you feel like you're staying in a luxurious hotel. Floor to ceiling quality tiling, free standing bath, plenty of storage and designer accessories make this a haven.
- > Internal laundry with clothes dryer and underground parking