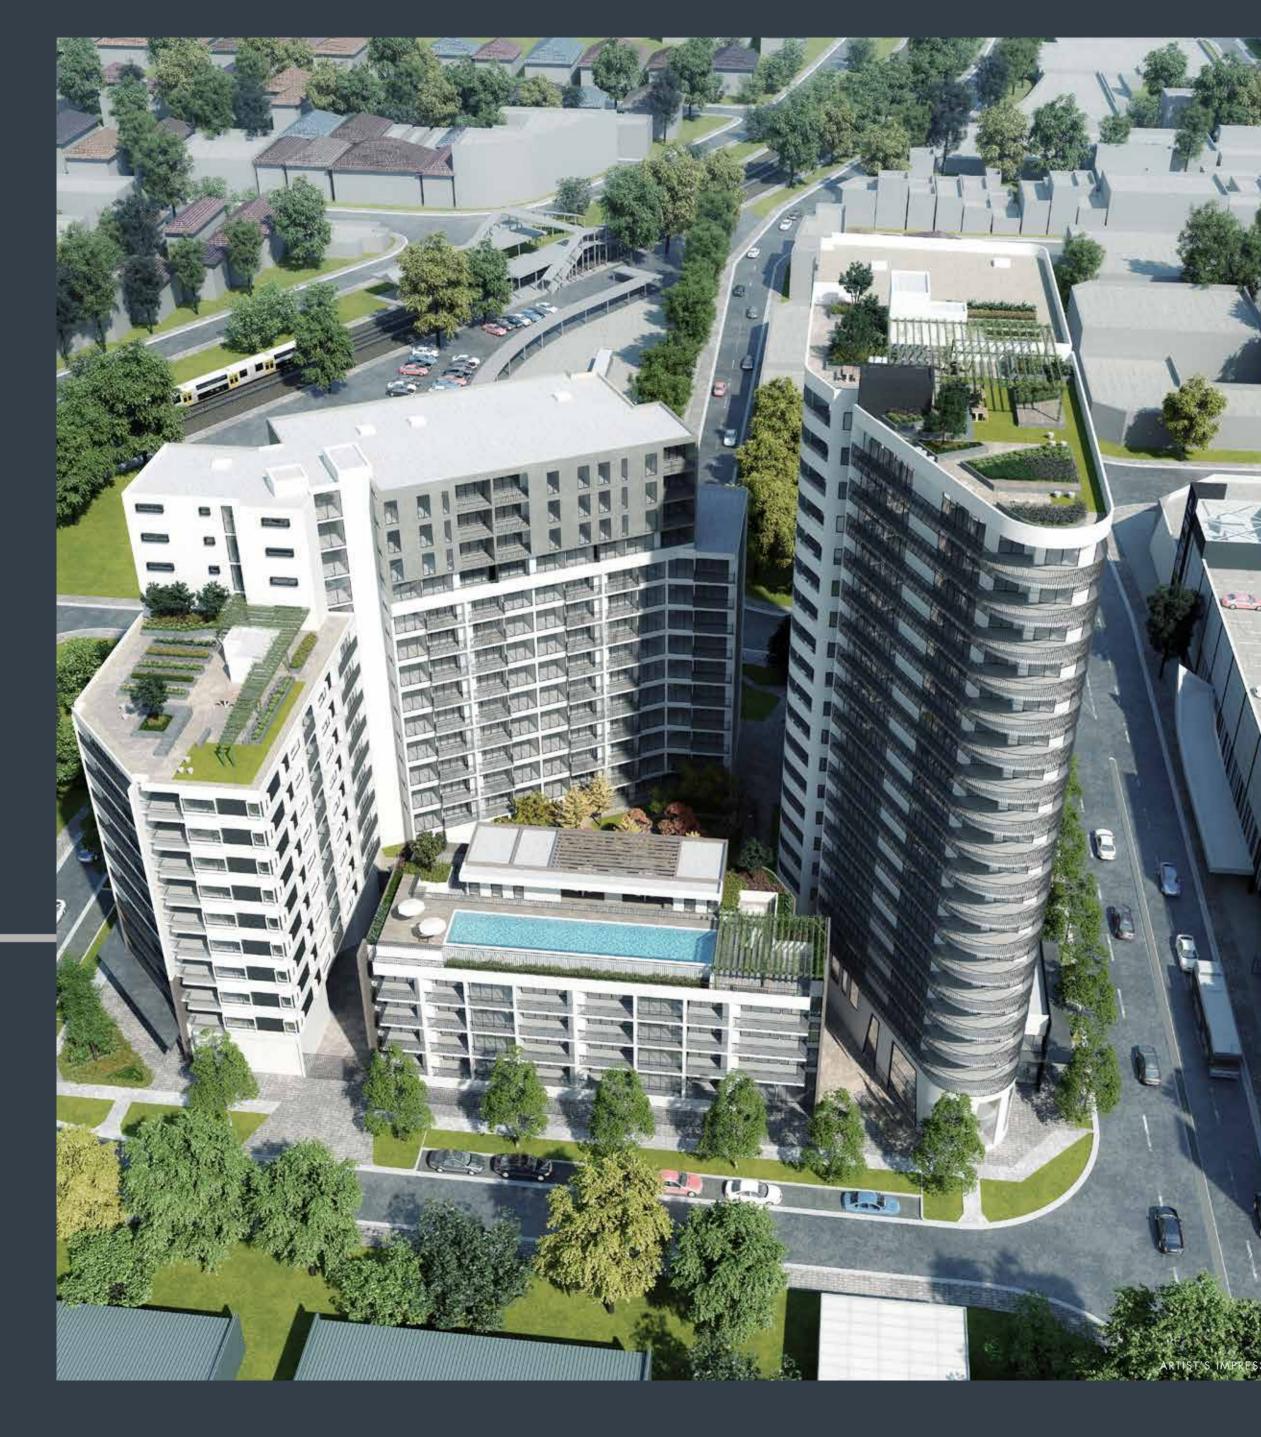

Comprising three individual buildings working together in harmony, Concerto embodies the rich history of the area whilst delivering a prominent residential complex with extensive landscaping, rooftop courtyards, a host of leisure amenities and green spaces close by.

The three buildings range from 4 to 19 levels, with two lifts per building. The low-lying building will house a rooftop pool, with BBQ facilities and seating for relaxed entertaining. Whilst the two taller buildings feature rooftop courtyards with panoramic views across the region and the Parramatta skyline.