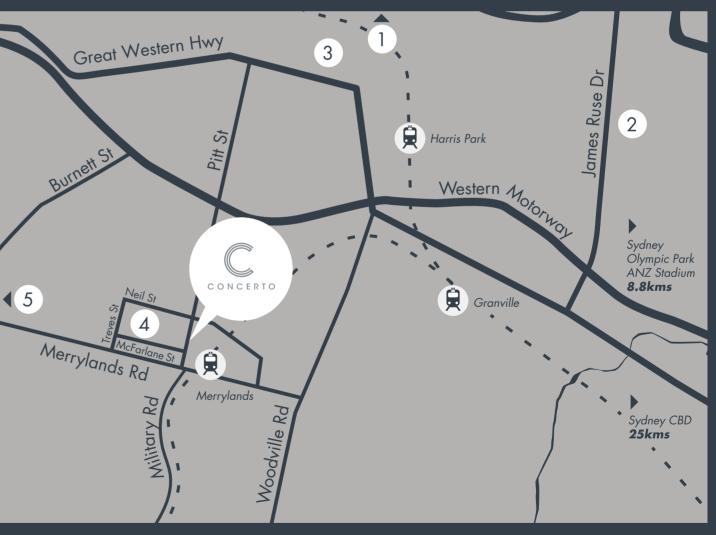

| 1 | Western syd  |
|---|--------------|
| 2 | rosehill gar |
| 3 | Westfield pa |

Concerto at Merrylands is in a prime position to significantly benefit from this incredible growth, as well as a range of other infrastructure projects currently planned for Western Sydney, totalling \$26 billion.

dney university Rdens .rramatta 4 STOCKLAND MERRYLANDS5 MERRYLANDS FOOD STRIP