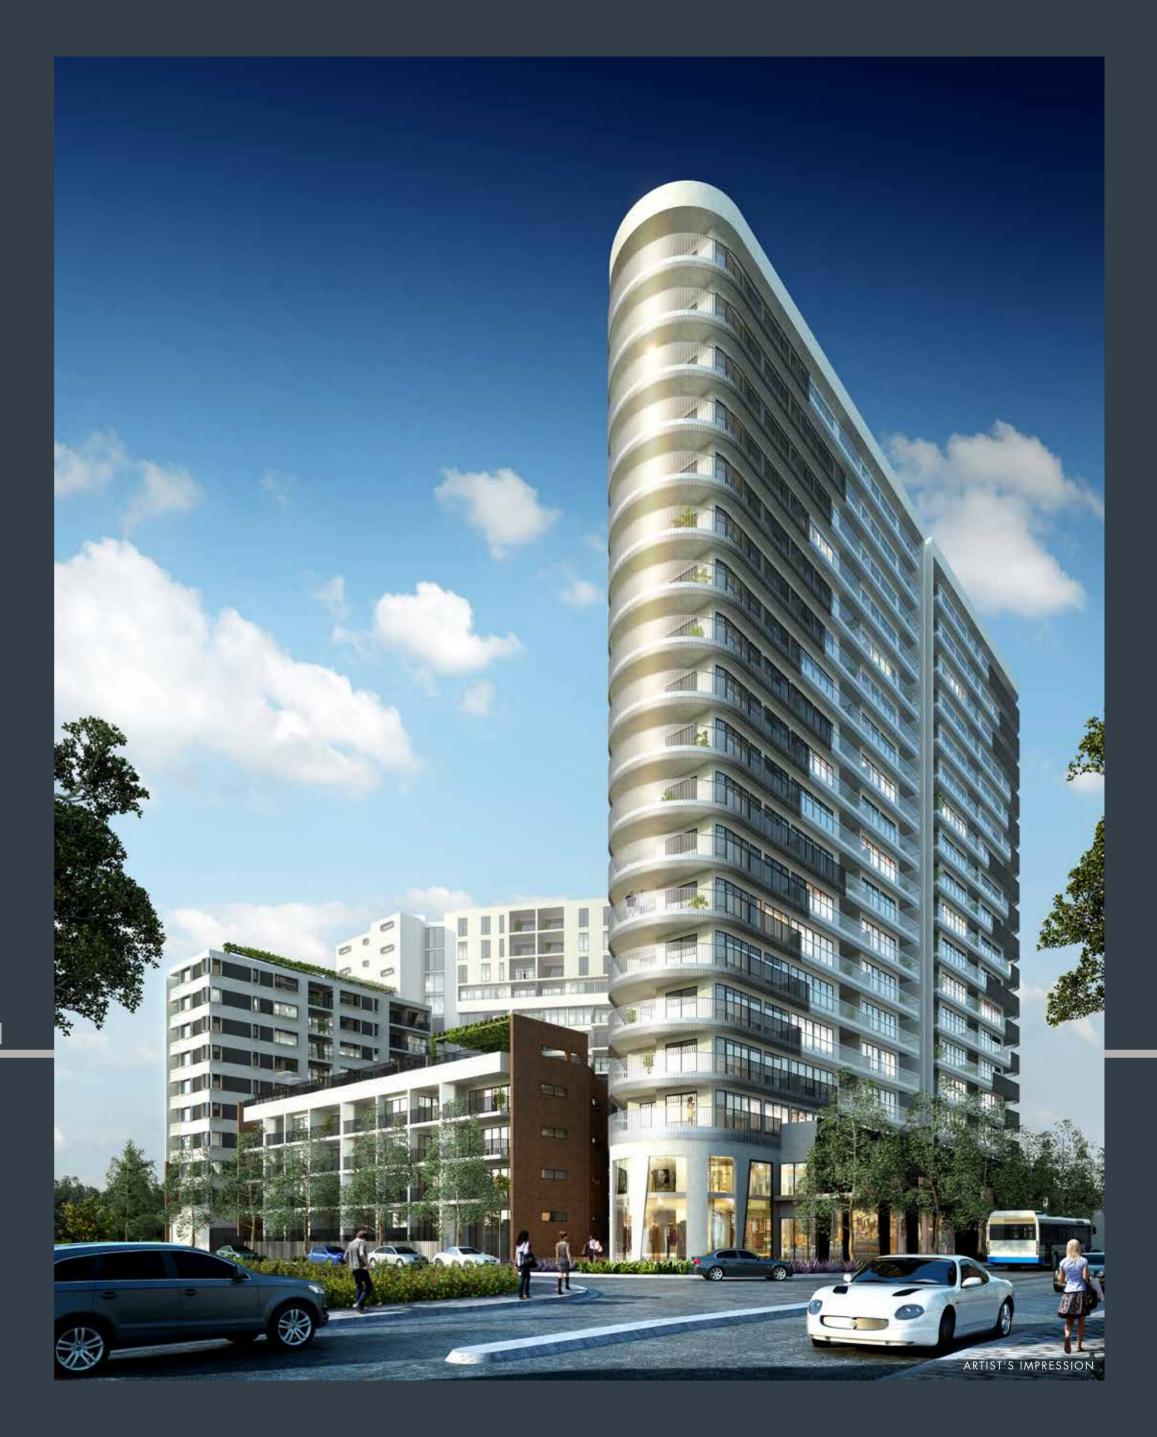

Comprising a unique medley of three distinctive buildings, Concerto is timeless and will bring true design longevity to the Merrylands skyline. The elegant, slender form of the main tower pays homage to the design characteristics of the Art Deco era, referencing streamlined architectural design and the use of curved forms.

The three buildings range from 4 to 19 levels, with two lifts per building. The low-lying building will house a rooftop pool, with BBQ facilities and seating for relaxed entertaining. Whilst the two taller buildings feature rooftop courtyards with panoramic views across the region and the Parramatta skyline.