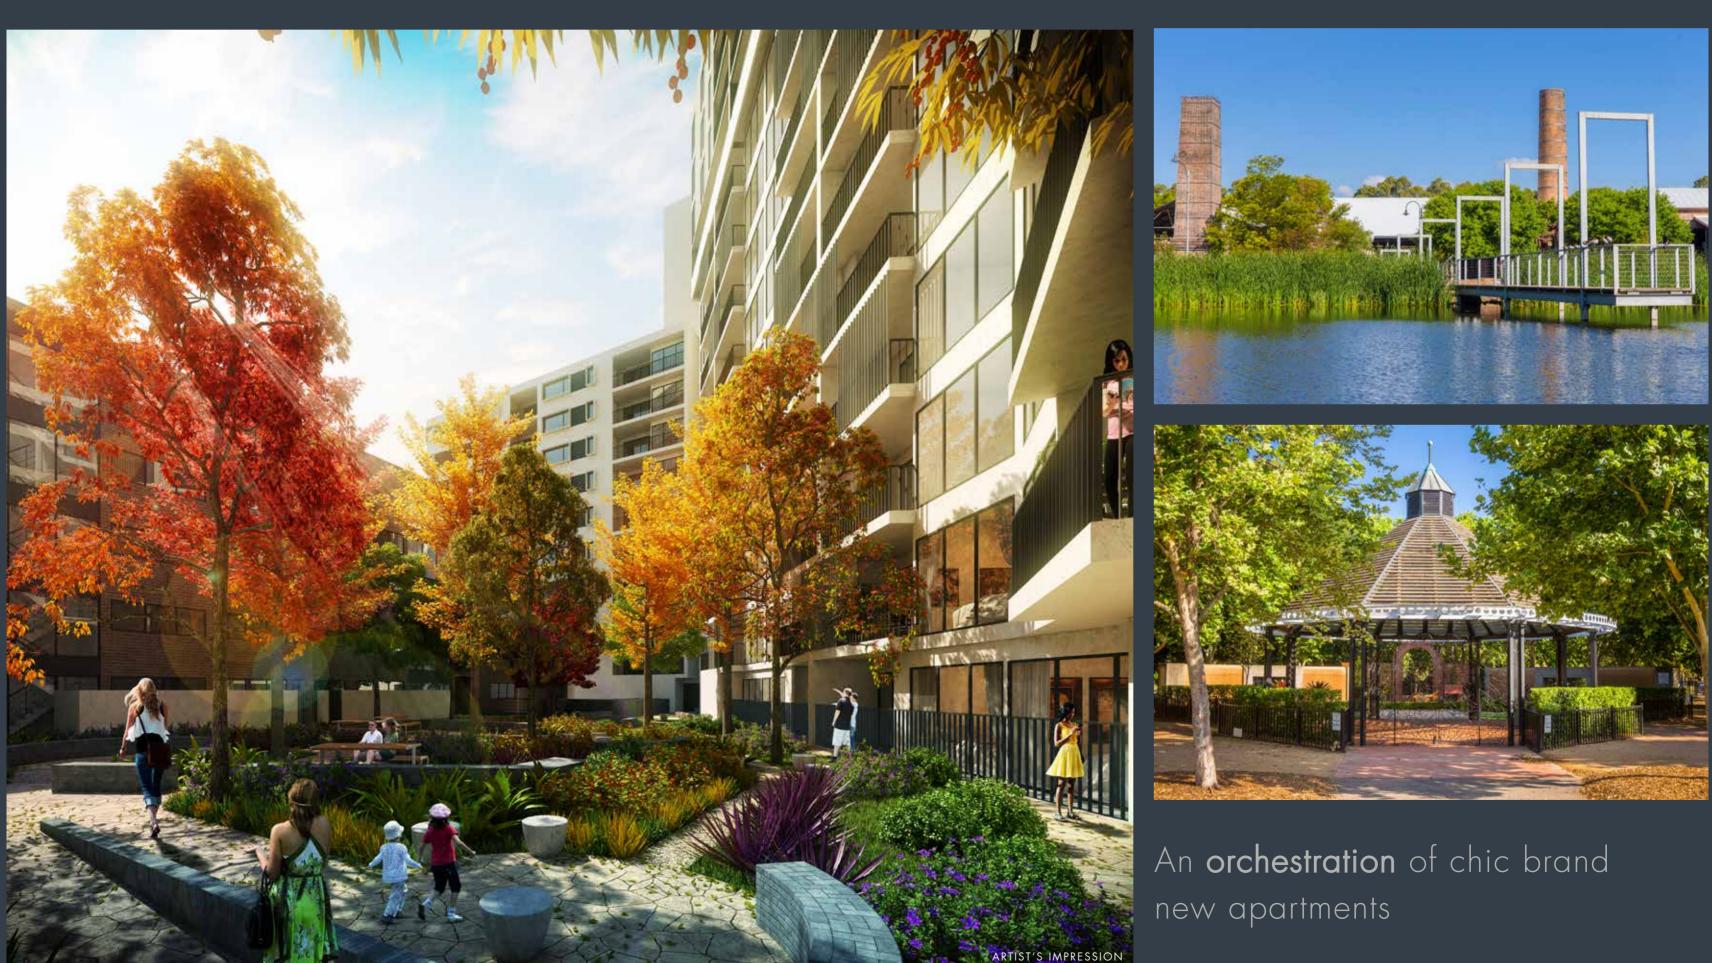

# COMMUNITY

Concerto's communal spaces include rooftop courtyards with barbecue areas, swimming pool, lush landscaping and play areas. The lush, tranquil rooftop areas are destined to become social spaces which are the ideal place to relax and chill out or gather your friends and entertain in an alfresco environment.

#### The lush, **tranquil rooftop areas** are destined to become social spaces