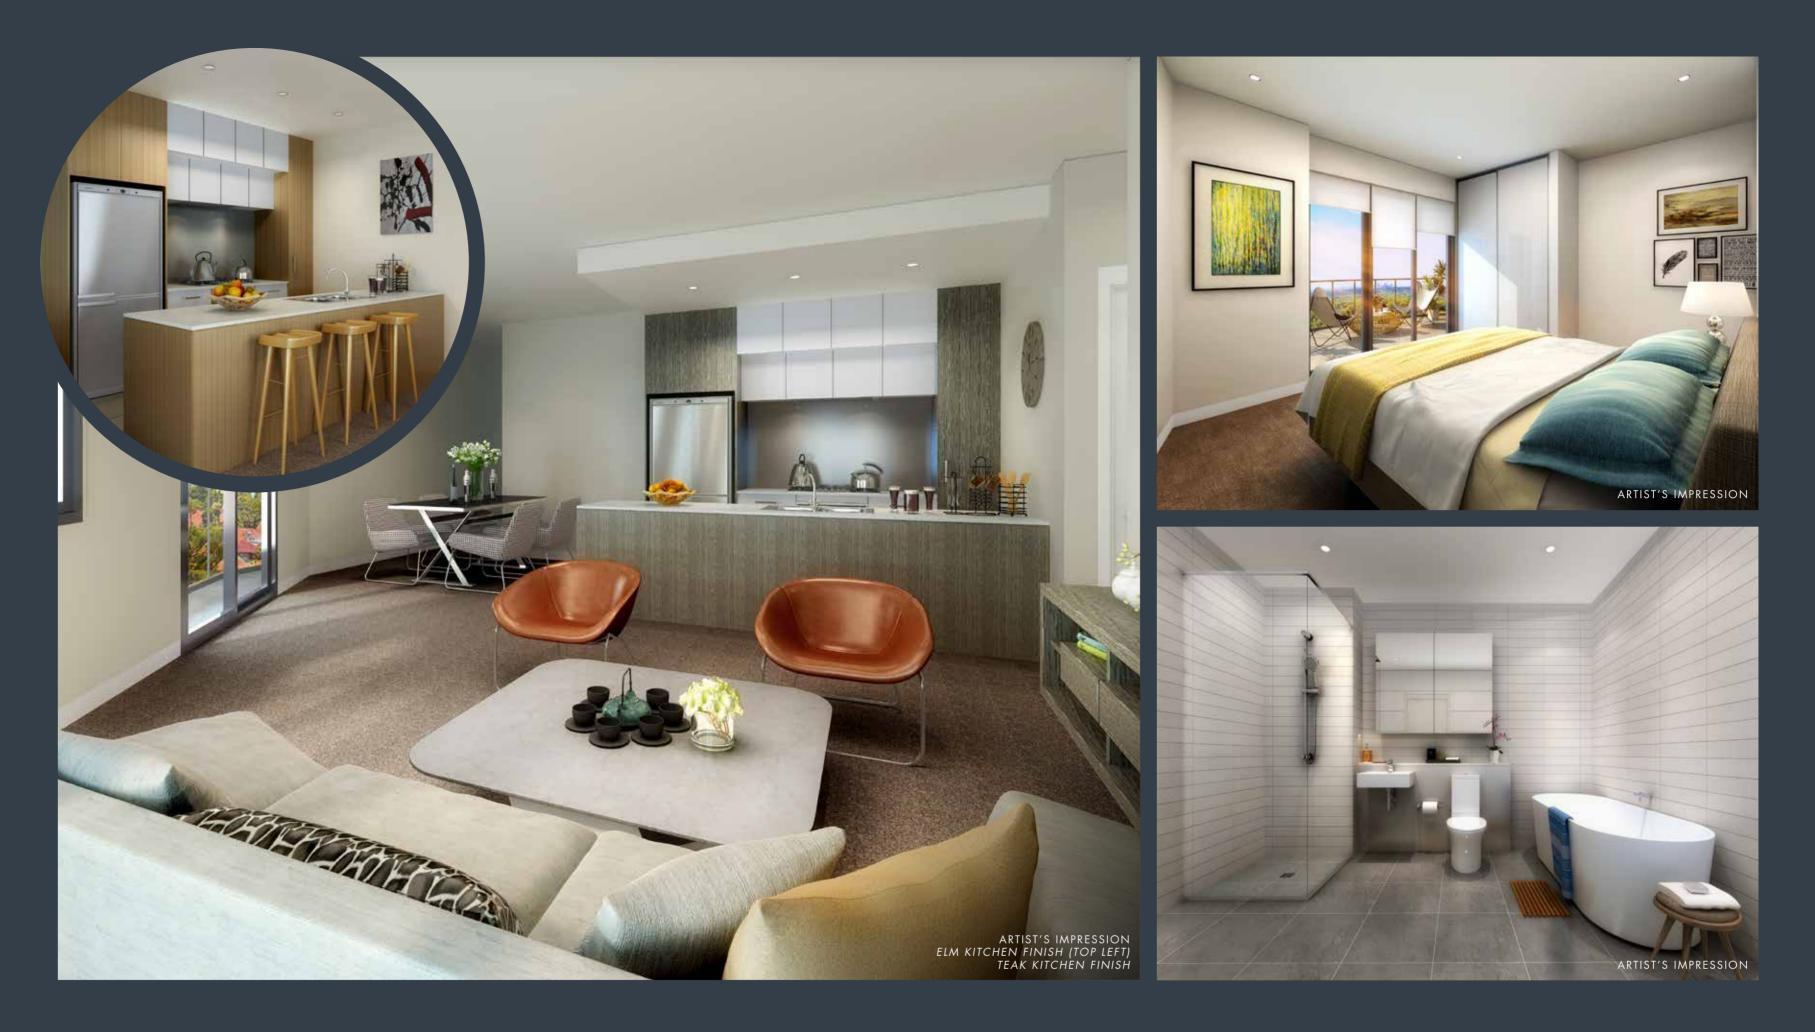

## A CRESCENDO of contemporary design

Each Concerto apartment brings to life a classical blend of a neutral colour palette in either Elm or Teak interior design schemes and featured cabinetry.

Designed for comfortable living, the apartments feature security intercom access, split system reverse-cycle air conditioning, and you'll love the luxurious feel of the flooring, with polished porcelain tiles and quality carpets throughout. The gourmet kitchens feature 20mm stone benchtops, glass splashbacks, stainless steel appliances, dishwasher and gas cooktop. An enviable freestanding bath tub is the hero of the bathroom, plus gleaming chrome fittings, mirrored shaving cabinet for additional storage and semiframeless glass shower screens.

Four levels of secure parking are conveniently located directly beneath the building, as well as lock-up storage units and bicycle storage.