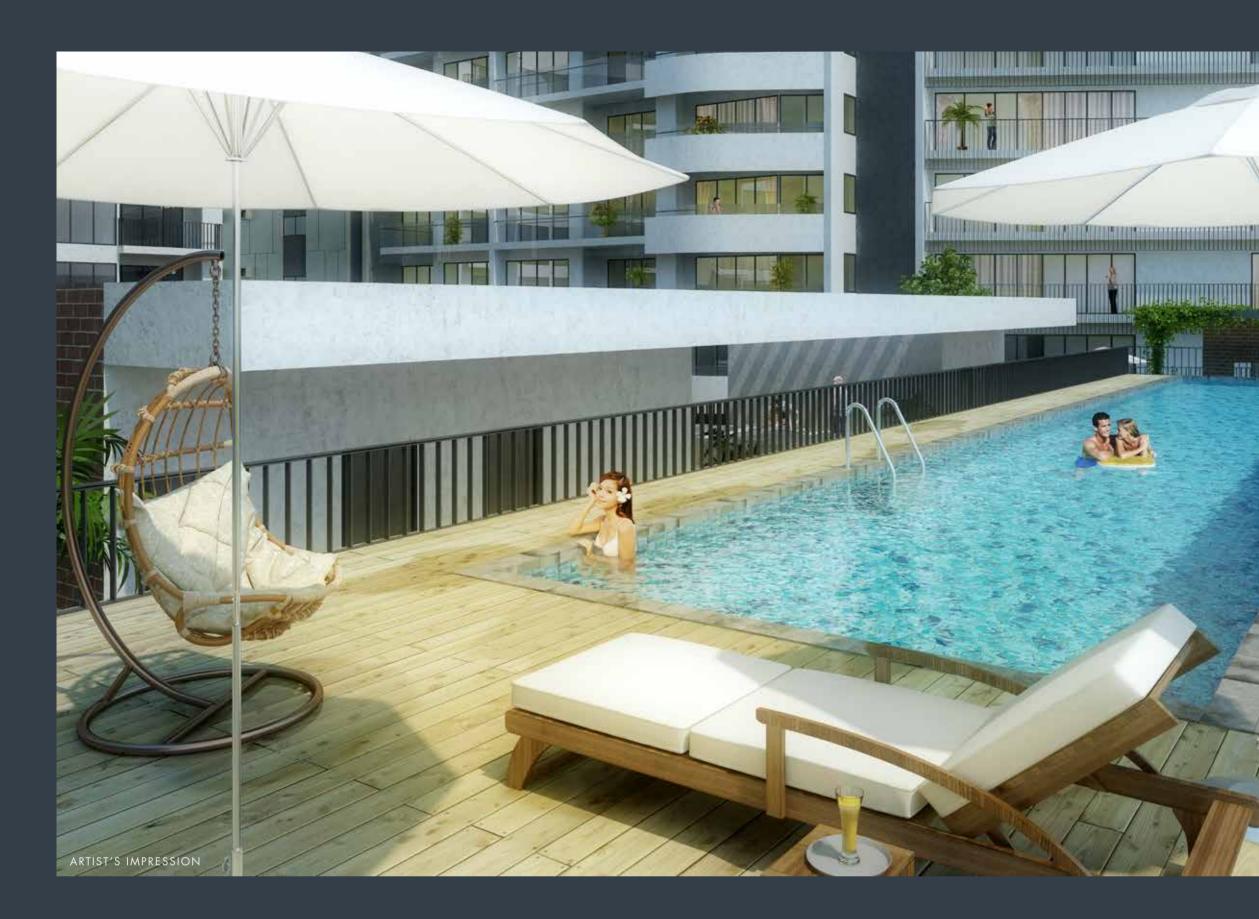

The three buildings range from 4 to 19 levels, with two lifts per building. The low-lying building will house a rooftop pool, with BBQ facilities and seating for relaxed entertaining. Whilst the two taller buildings feature rooftop courtyards with panoramic views across the region and the Parramatta skyline.

# COMMUNITY

Concerto's communal spaces include rooftop courtyards with barbecue areas, swimming pool, lush landscaping and play areas. The lush, tranquil rooftop areas are destined to become social spaces which are the ideal place to relax and chill out or gather your friends and entertain in an alfresco environment.

#### The lush, **tranquil rooftop areas** are destined to become social spaces