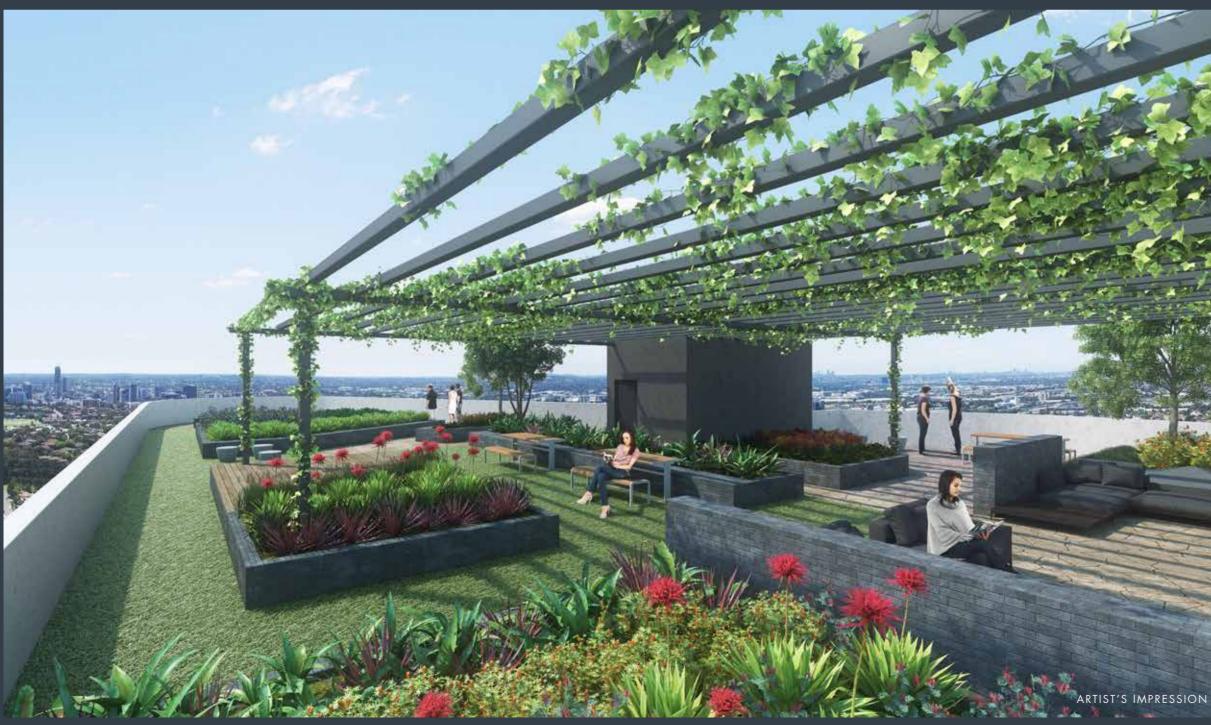

The three buildings range from 4 to 19 levels, with two lifts per building. The low-lying building will house a rooftop pool, with BBQ facilities and seating for relaxed entertaining. Whilst the two taller buildings feature rooftop courtyards with panoramic views across the region and the Parramatta skyline.

# COMMUNITY

Concerto's communal spaces include rooftop courtyards with barbecue areas, swimming pool, lush landscaping and play areas. The lush, tranquil rooftop areas are destined to become social spaces which are the ideal place to relax and chill out or gather your friends and entertain in an alfresco environment.

#### The lush, **tranquil rooftop areas** are destined to become social spaces