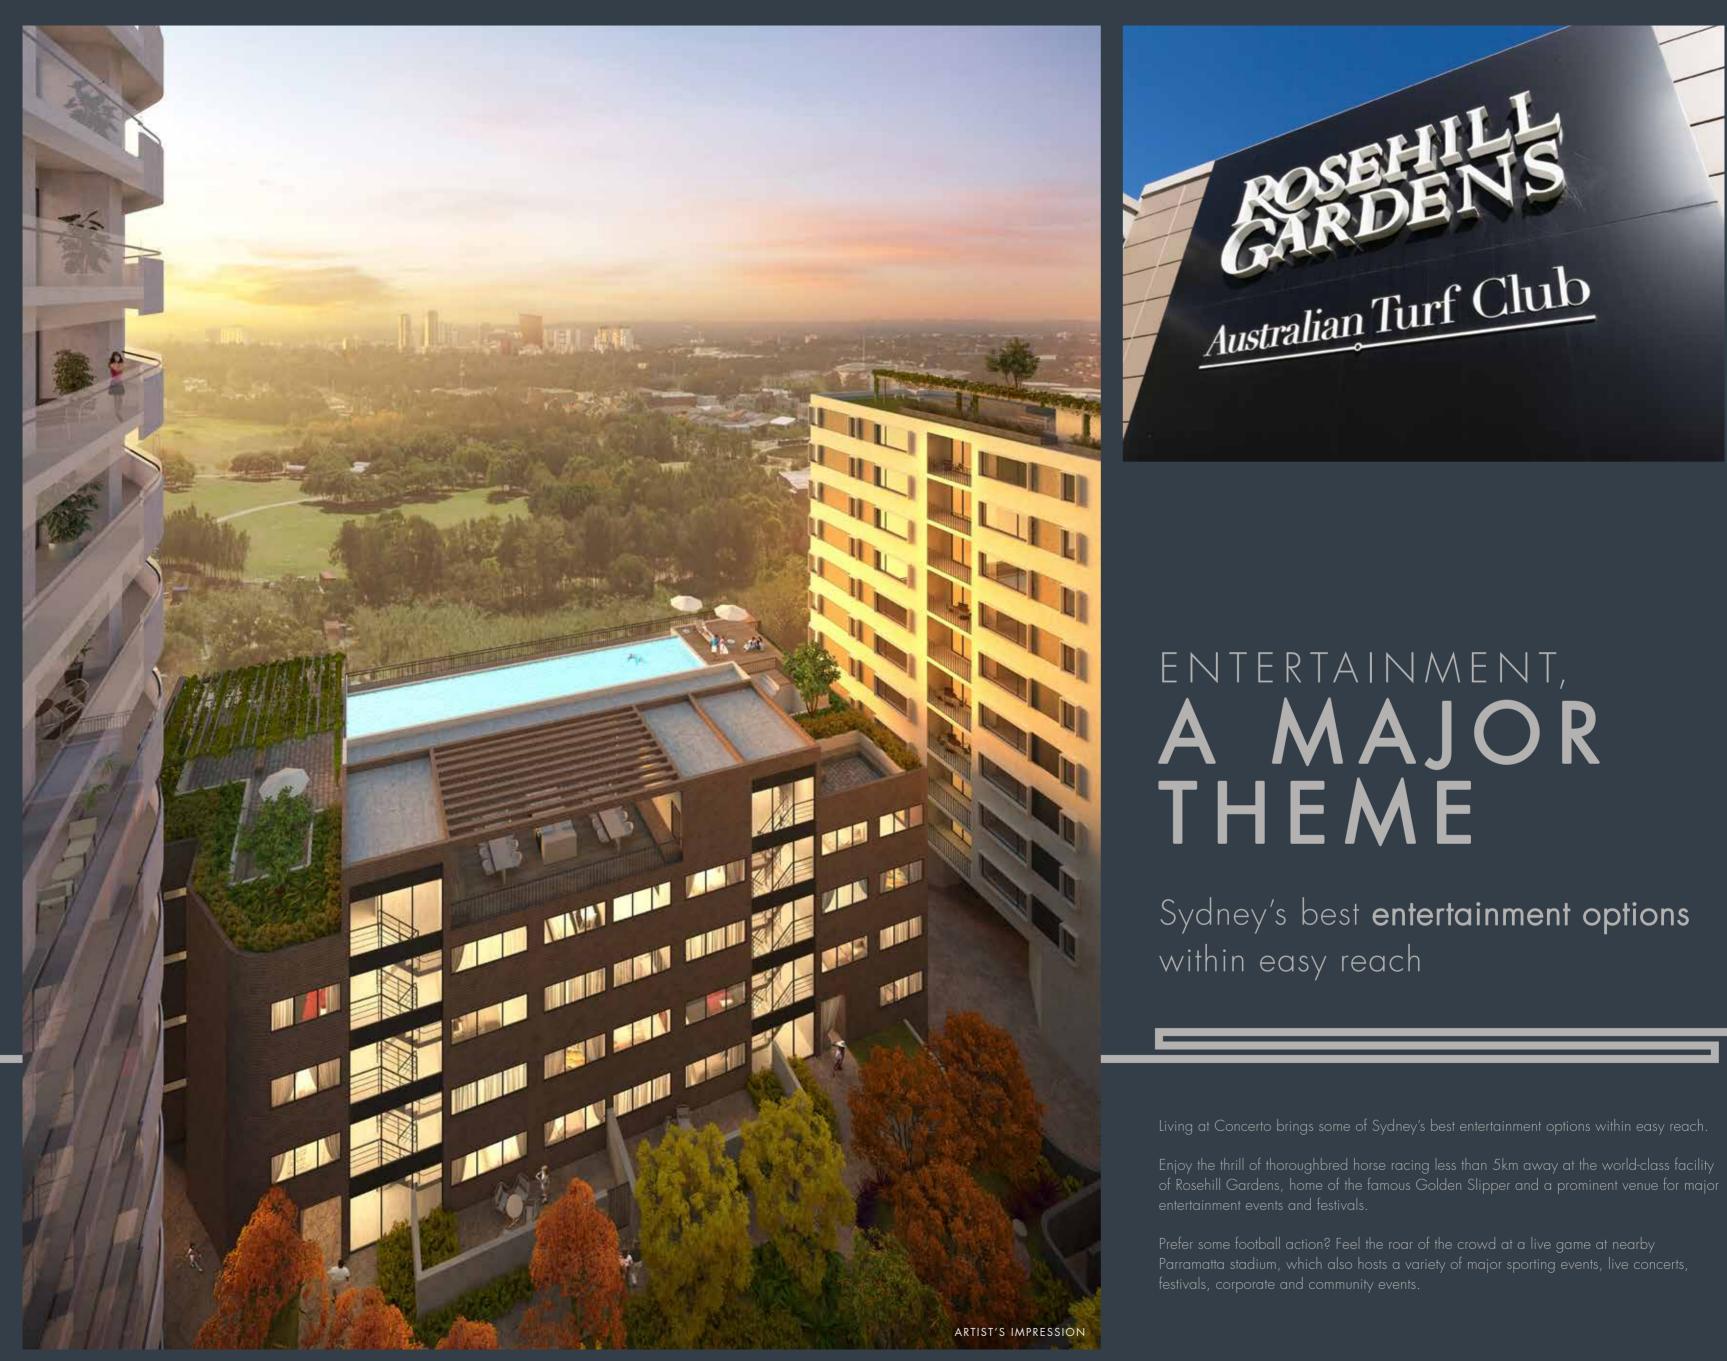

The three buildings range from 4 to 19 levels, with two lifts per building. The low-lying building will house a rooftop pool, with BBQ facilities and seating for relaxed entertaining. Whilst the two taller buildings feature rooftop courtyards with panoramic views across the region and the Parramatta skyline.

#### By 2036 Western Sydney will be home to **more than half** of Sydney's population

Already established as Sydney's second largest CBD, Parramatta is primed to cement its status as an economic powerhouse. It is currently undergoing extensive urban renewal, including the \$2 billion Parramatta Square project, to capitalise on future growth potential as well as attract investment and employment opportunities

| 1 | Western syd  |
|---|--------------|
| 2 | rosehill gar |
| 3 | Westfield pa |

Concerto at Merrylands is in a prime position to significantly benefit from this incredible growth, as well as a range of other infrastructure projects currently planned for Western Sydney, totalling \$26 billion.