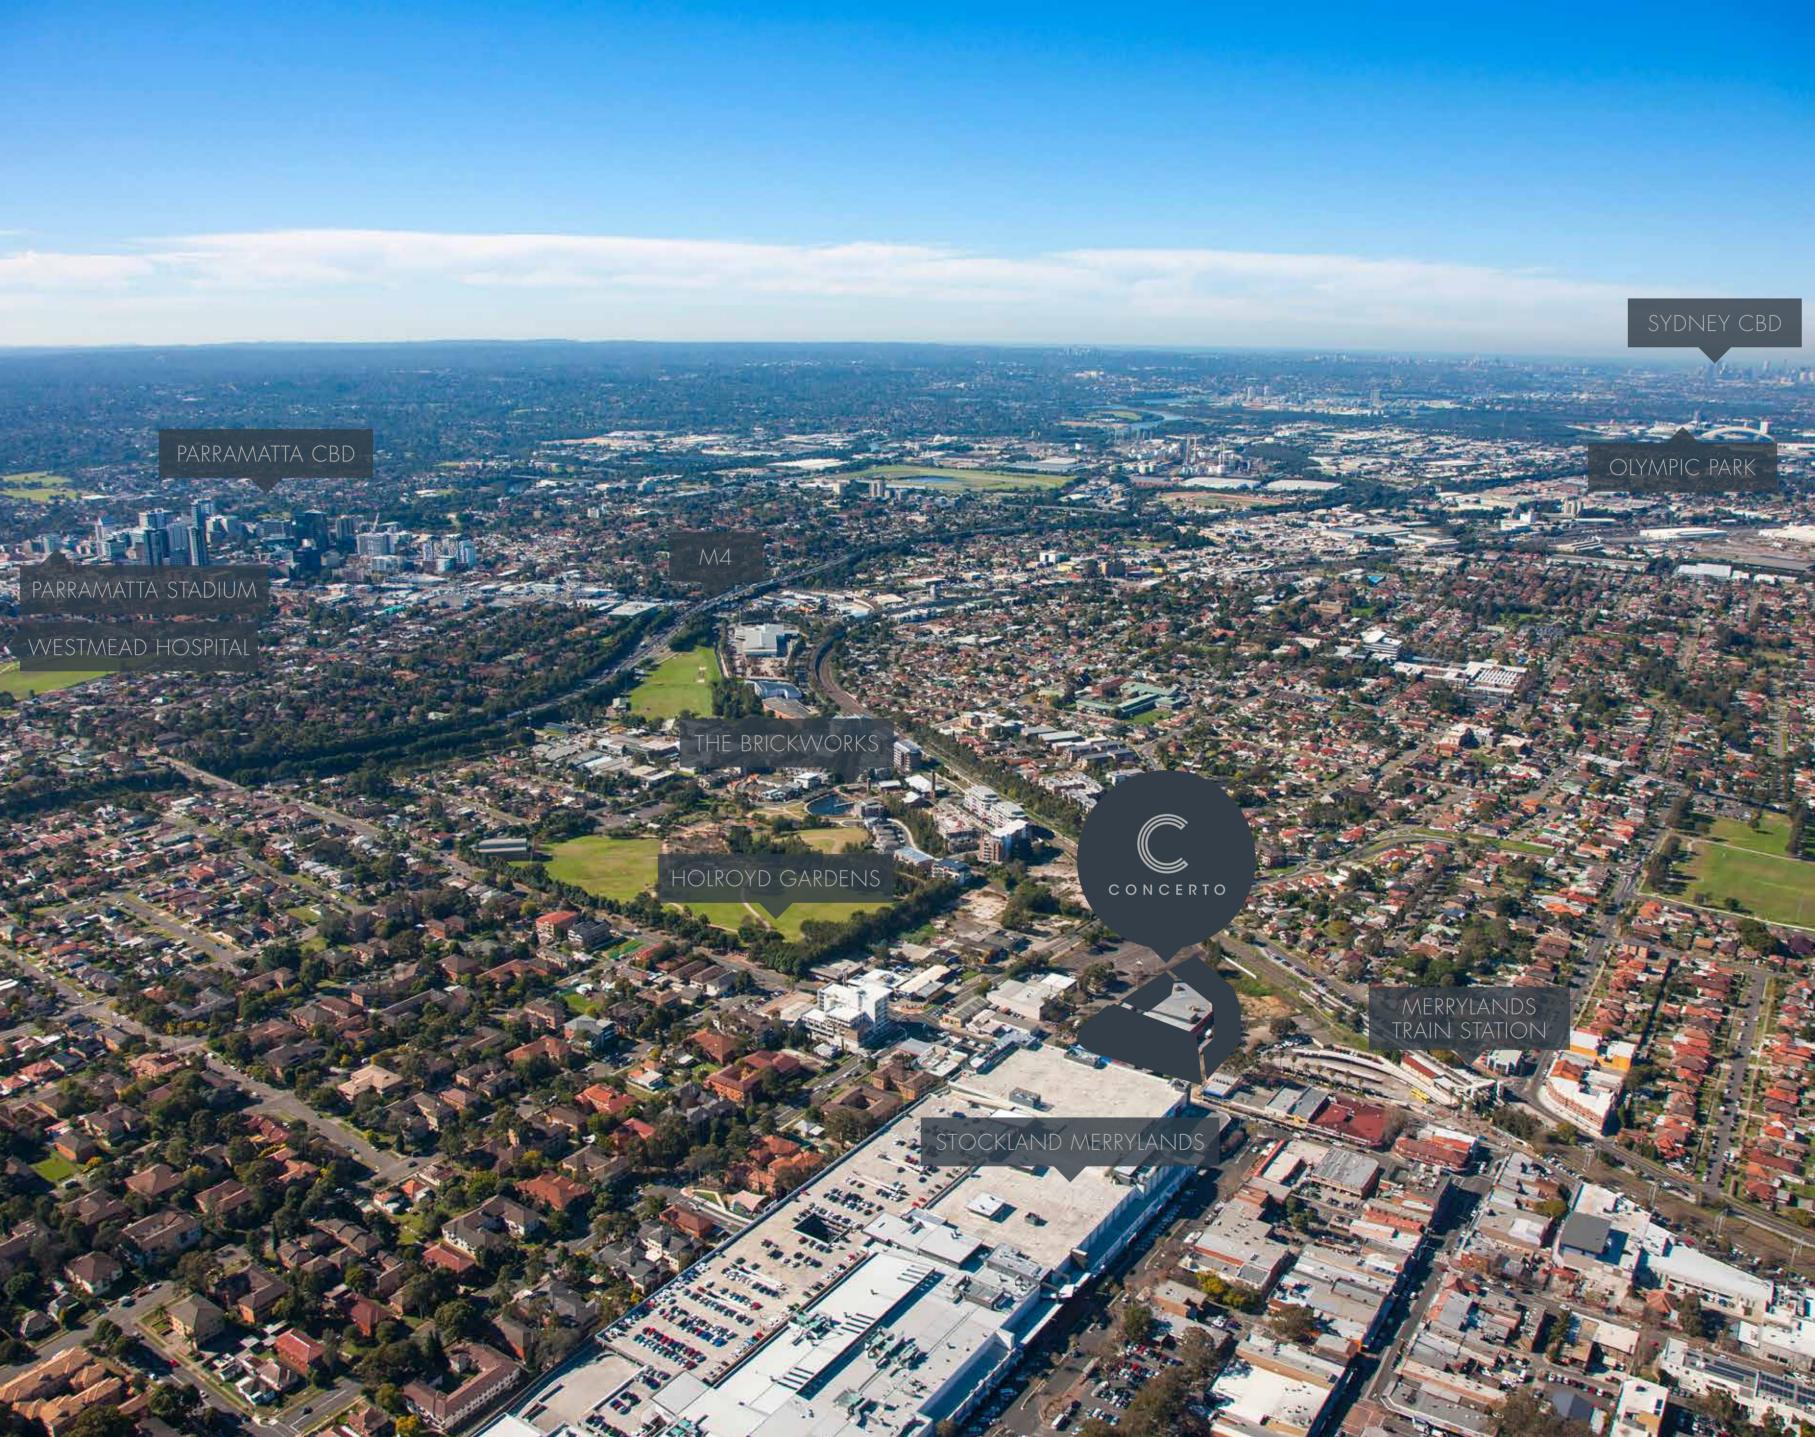

#### By 2036 Western Sydney will be home to **more than half** of Sydney's population

Already established as Sydney's second largest CBD, Parramatta is primed to cement its status as an economic powerhouse. It is currently undergoing extensive urban renewal, including the \$2 billion Parramatta Square project, to capitalise on future growth potential as well as attract investment and employment opportunities

| 1 | Western syd  |
|---|--------------|
| 2 | rosehill gar |
| 3 | Westfield pa |

Concerto at Merrylands is in a prime position to significantly benefit from this incredible growth, as well as a range of other infrastructure projects currently planned for Western Sydney, totalling \$26 billion.