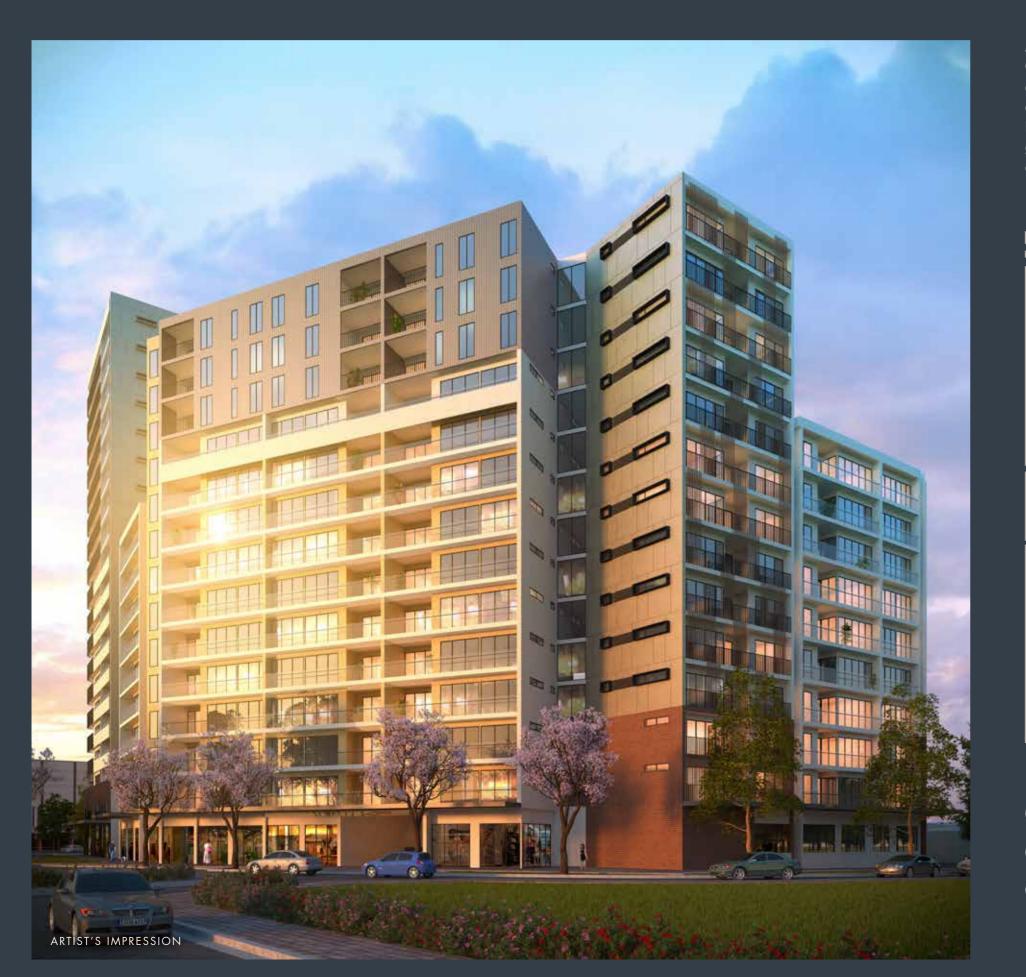

Comprising a unique medley of three distinctive buildings, Concerto is timeless and will bring true design longevity to the Merrylands skyline. The elegant, slender form of the main tower pays homage to the design characteristics of the Art Deco era, referencing streamlined architectural design and the use of curved forms.

The three buildings range from 4 to 19 levels, with two lifts per building. The low-lying building will house a rooftop pool, with BBQ facilities and seating for relaxed entertaining. Whilst the two taller buildings feature rooftop courtyards with panoramic views across the region and the Parramatta skyline.